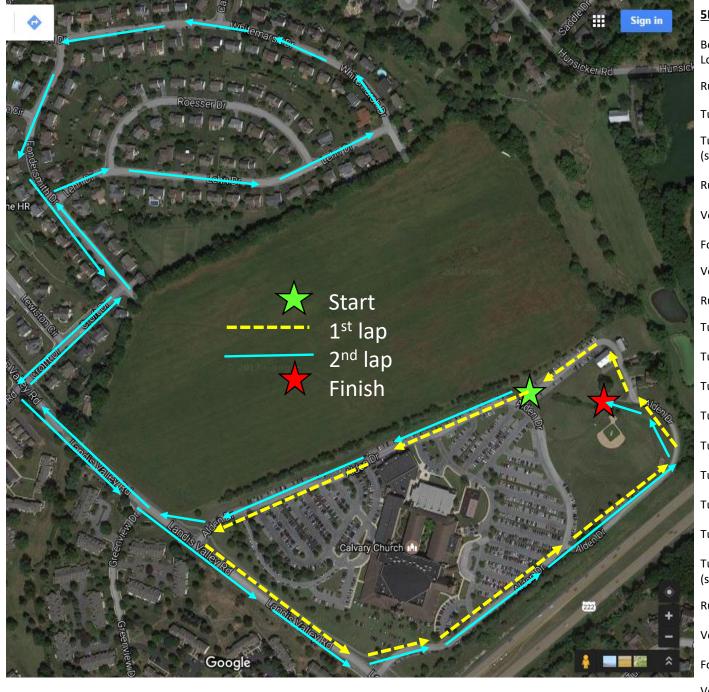

## 5K Run Course

Begin @ Bottom of Calvary Church Parking Lot (near barn)

Run Up Alden Drive to Landis Valley Rd

Turn Left onto Landis Valley Road

Turn Left onto Alden Drive (second entrance past Calvary)

Run Down Alden Drive Past Building

Veer Right onto Path

Follow Path past Baseball Diamond

Veer Right past Barn

Run Up Alden Drive a second time

Turn Right onto Landis Valley Road

Turn Right onto Crofft Drive

Turn Left onto Fondersmith Road

Turn Right onto Lehn Drive

Turn Left onto Whitemarsh Drive

Turn Left onto Fondersmith Road

Turn Right onto Crofft Drive

Turn Left onto Landis Valley Road

Turn Left onto Alden Drive (second entrance past Calvary)

Run Down Alden Drive Past Building

Veer Right onto Path

Follow Path past Baseball Diamond

Veer left before Barn to Finish Line