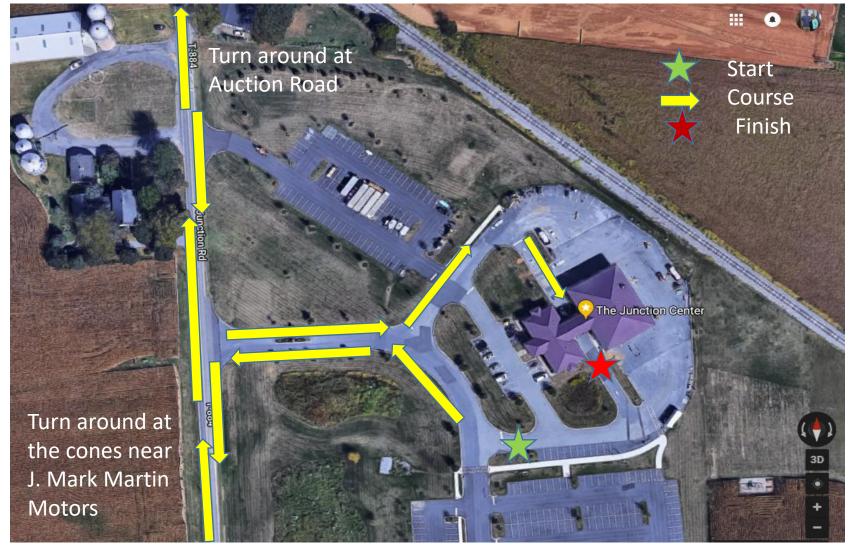

## **5K Run Course Street View**

Begin in the parking lot near the picnic tables.

Run out the main driveway of the grounds and turn left onto Junction Rd

Run south on Junction Rd until the turnaround marked by cones near J. Mark Martin Motors.

Turn around and run north on Junction Rd until you get to the intersection of Junction Rd and Auction Rd.

Turn around at Auction Rd. Run south on Junction Rd, heading back toward the Junction Center.

Turn left into the main entrance of The Junction Center property.

Keep left to pass WJTL then veer right to go through the breezeway between WJTL and Landis Hall to cross the finish line.

**5K Run Course Satellite View** 