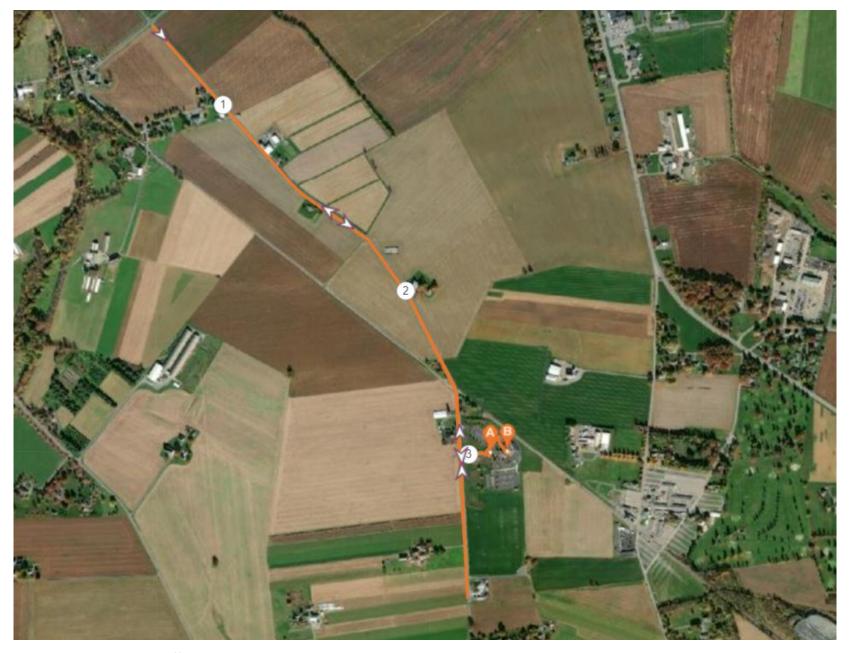

## **5K Run Course Street View**

Begin in the parking lot near the picnic tables.

Run out the main driveway of the grounds and turn left onto Junction Rd

Run south on Junction Rd until the turnaround marked by cones near J. Mark Martin Motors.

Turn around and run north on Junction Rd until you get to the intersection of Junction Rd and Auction Rd.

Turn around at Auction Rd. Run south on Junction Rd, heading back toward the Junction Center.

Turn left into the main entrance of The Junction Center property.

Keep left to pass WJTL then veer right to go through the breezeway between WJTL and Landis Hall to cross the finish line.

**5K Run Course Satellite View** 