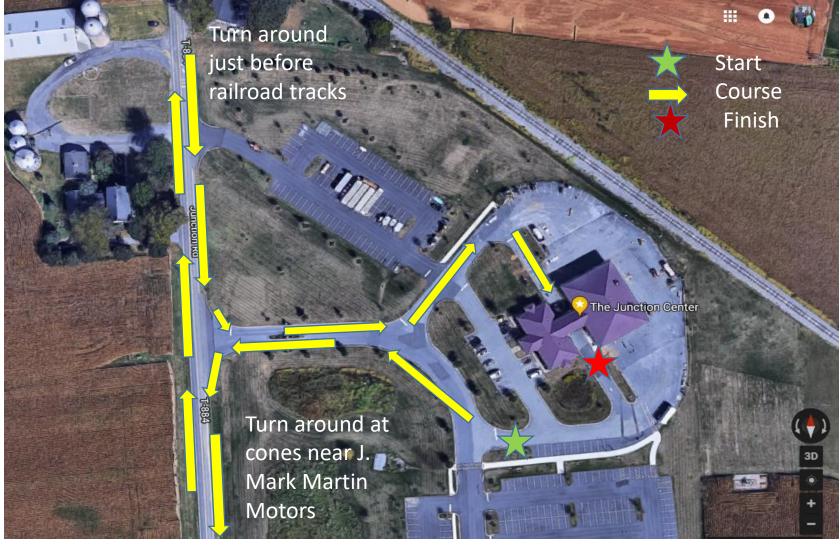

## Walk Course Street View

ALIGN LIFE MINISTRIES

Begin in the parking lot near the food trucks Walk out the main entrance of the grounds and turn left onto Junction Rd Walk south on Junction Rd until you get to the turnaround cones near J. Mark Martin Motors. Turn around. Walk north on Junction Rd. Go past The Junction Center main entrance driveway. Just before you get to the railroad tracks, turn around. Please do not cross the railroad tracks. Walk south on Junction Road. Turn left into the MAIN driveway entrance of The Junction Center. Keep left to pass WJTL then veer right to go through the breezeway between WJTL and Landis Hall to finish.

Walk Course Satellite View