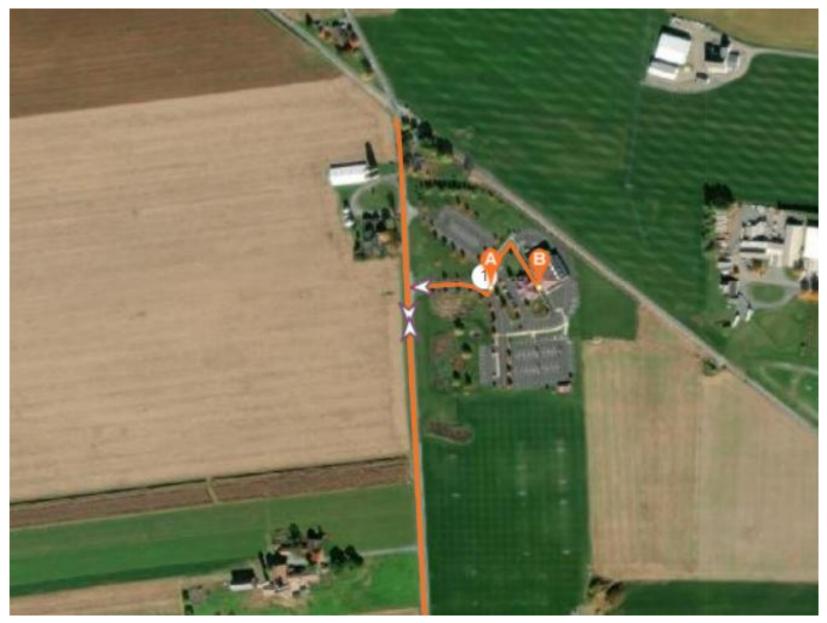

## Walk Course Street View

ALIGN LIFE MINISTRIES

Begin in the parking lot near the food trucks Walk out the main entrance of the grounds and turn left onto Junction Rd Walk south on Junction Rd until you get to the turnaround cones near J. Mark Martin Motors. Turn around. Walk north on Junction Rd. Go past The Junction Center main entrance driveway. Just before you get to the railroad tracks, turn around. Please do not cross the railroad tracks. Walk south on Junction Road. Turn left into the MAIN driveway entrance of The Junction Center. Keep left to pass WJTL then veer right to go through the breezeway between WJTL and Landis Hall to finish.